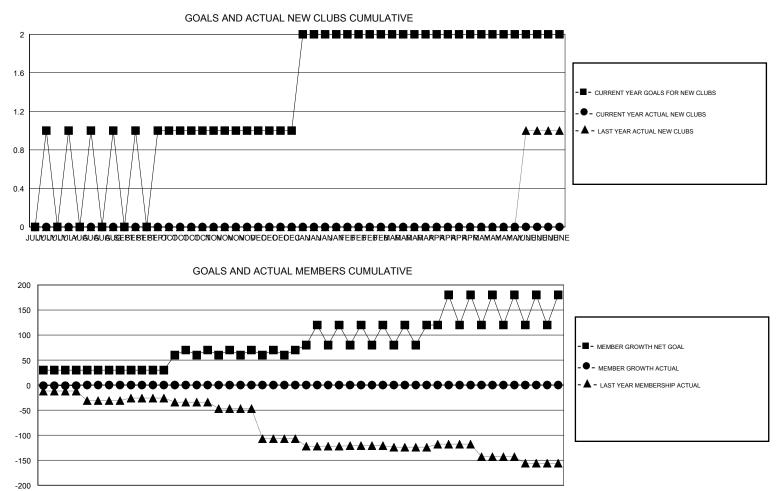

## District 4 A2

Results as of: 7/31/2019

| GMT:          |               |             | GMT CA        |                       |                           |                         |                                                    |  |
|---------------|---------------|-------------|---------------|-----------------------|---------------------------|-------------------------|----------------------------------------------------|--|
|               | Club          | )S          |               | Members               |                           |                         |                                                    |  |
|               | RESULTS FOR   | R 2019-2020 |               | RESULTS FOR 2019-2020 |                           |                         |                                                    |  |
| QUARTER       | NEW CLUB GOAL | NEW CLUBS   | DROPPED CLUBS | QUARTER               | MEMBER GROWTH NET<br>GOAL | MEMBER GROWTH<br>ACTUAL | DROPPED<br>MEMBERS ACTUAL<br>(including transfers) |  |
| JULY/AUG/SEPT | 1             | 0           | 0             | JULY/AUG/SEPT         | 30                        | 40                      | 40                                                 |  |
| OCT/NOV/DEC   | 1             | 0           | 0             | OCT/NOV/DEC           | 35                        | 0                       | 0                                                  |  |
| JAN/FEB/MAR   | 1             | 0           | 0             | JAN/FEB/MAR           | 35                        | 0                       | 0                                                  |  |
| APR/MAY/JUNE  | 0             | 0           | 0             | APR/MAY/JUNE          | 50                        | 0                       | 0                                                  |  |

| DROPPED CLUBS: 0        |        | 6 CLUBS OF 63 ADDED 1 OR MORE | GENDER DISTRIBUTION        |                |     |
|-------------------------|--------|-------------------------------|----------------------------|----------------|-----|
|                         |        | NEW MEMBERS                   | MALE                       | 1,312 (71.19%) |     |
| DROPPED MEMBERS         |        |                               | FEMALE                     | 531 (28.81%)   |     |
| DECEASED                | 2      | CLICK HERE FOR CUMULATIVE     | TOTAL FAMILY UNIT MEMBERS  |                | 254 |
| CLUB CANCELLED<br>OTHER | 0<br>8 | MEMBERSHIP DATA               | FAMILY MEMBERS PAYING HALF |                | 131 |
| TOTAL                   | 10     |                               | DOLO                       |                |     |